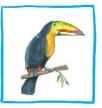

## Which animal is this? Write the name of the animal on the line. Choose from the pictures.

crocodile

butterfly

elephant

pig

toucan

a) It has got two wings. It has got two legs. It has got a big beak.
b) It is big. It is grey. It has got white tusks and a long trunk.
c) It is pink. It has got four legs, a curly tail and a big nose.
d) It is long and green. It has got sharp teeth. It is scary.
e) It is colourful. It has got wings, it has got six legs.