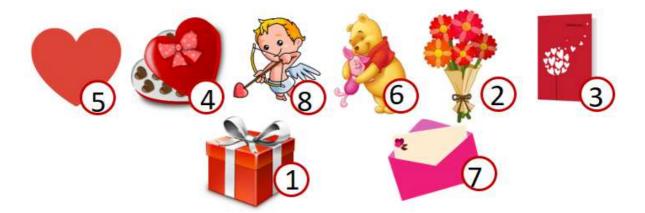

portal.com.ua/worksheet/Valentine">https://english-portal.com.ua/worksheet/Valentine</a> Worksheet#topadv

14<sup>th</sup> Kids Letter Like Friends Valentine's Day 15<sup>th</sup> Card

Every year on February 1..... people around the world say

"I 2.....you" in a special way. They send or give a 3......to a person they really like. The day is called 4......Day. It is very popular in United States, Canada and England. In many schools 5.....spend part of the. Valentine's 6 .....making cards. They give them to 7....., teachers and special people.

## Valentine's Day!

CANDY F S X I HEART WVGR Н U G HUG Е E H ART LOVE KISS OSWE ETK **SWEET** SHKISSE NDYIQ CAG A O M G

## Valentine's day crossword

## Valentine's Day Crossword



Across

5.



Down

2.



6.



3.



Down

1.



4.



## keys



- 1. 14<sup>th</sup>
- 2. Like
- 3. Card
- 4. Valentine's
- 5. Kids
- 6. Day
- 7. Friends