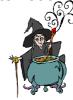

#### Witches travel by...

- a) broom
- b) car
- c) flying carpet
- d) spaceship

#### What does the witch cook?

- a) a soup
- b) a magic potion
- c) a pie
- d) a steak